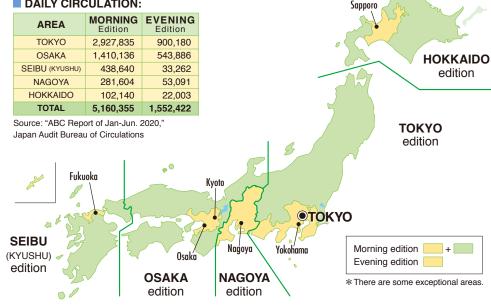

### DAILY CIRCULATION:

#### COVER PRICE (Tax included): Morning edition: ¥150 / copy Evening edition: ¥50 / copy \*Monthly subscription fee

(morning and evening editions): ¥4,037

Source: "ABC Report of Jan-Jun. 2020, Japan Audit Bureau of Circulations