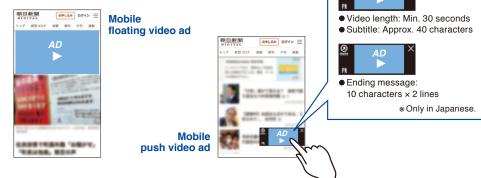

ss days prior    |                   |  |
| Technical specifications | Aspect ratio    | w16 : h9                  |                   |  |
|                          | Codec           | image: H.264 / sound: AAC |                   |  |
|                          | Bit rate (Max)  | 1,000 kbps                |                   |  |
|                          | Length          | 15 seconds recommended    |                   |  |
|                          | Dimensions      | 640 × 360                 |                   |  |
|                          | File format     | mp4                       |                   |  |
|                          | File size (Max) | 4۸                        | ЛВ                |  |

## **VIDEO ADS (MOBILE)**

We provide smartphone-optimized video ads.



## COMPATIBLE OS VERSION

Android: Chrome 53.0.278 or later + iOS 4.4 or later iOS: safari 8.3 or later + iOS 8.0 or later \*Some devices are not compatible.

#### RATES & FORMATS

|                   | Mobile floating video ad | Mobile push video ad  |
|-------------------|--------------------------|-----------------------|
| Placement         | News page                | All Pages             |
| Rate              | ¥5 / imp                 | ¥10 / imp             |
| Exposure type     | Rotation                 | -                     |
| Duration          | Upon request             | Upon request          |
| Start             | Upon request             | Upon request          |
| Frequencey        | 1 imp / session          | 2 imp / UB            |
| Material deadline | 10 business