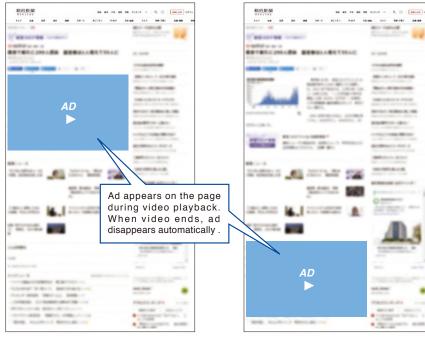

|
| Loops               | unlimited                 | N / A                 | unlimited             |
| Start               | Upon request              | Monday                | Upon request          |
| Mutiple materials   | Up to 4                   | Up to 4               | Up to 4               |
| Links               | Up to 4                   | Up to 4               | Up to 4               |
| Material deadline   | 4 business days prior     | 3 business days prior | 4 business days prior |

2

## **VIDEO ADS (PC)**

Video ads are displayed on the article page, and you can expect high amount of impressions. A video ad starts playing when more than half of the ad screen is exposed on the page.

### In-Read ad (Above the article)

In-Read ad (Below the article)

-----

٠



### RATES & FORMATS

\* One material, one landing page only.

|                          |                 | In-Re                     | ad ad             |  |
|--------------------------|-----------------|---------------------------|-------------------|--|
| Placement                |                 | Above the article         | Below the article |  |
| Rate                     |                 | ¥5 / imp                  | ¥2.5 / imp        |  |
| Exposure type            |                 | Rota                      | ation             |  |
| Duration                 |                 | Upon re                   | equest            |  |
| Material deadline        |                 | 10 business days prior    |                   |  |
| Technical specifications | Aspect ratio    | w16