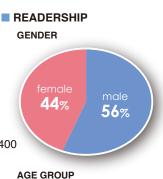

| 182 × 257     |





# **AERA**

## Weekly News Magazine

CIRCULATION: 83,692 JMPA print certification, Jul.-Sep.2020

FORMAT: 210mm wide × 284mm deep / Modified A4 size

- COVER PRICE (Tax included): ¥400
- PUBLICATION: Every Monday Cover date is 10 days prior to issue date

#### RATES & FORMATS / Full Color:

| Position                  | Space   | Rate       | Size (W×D) mm |
|---------------------------|---------|------------|---------------|
| 2nd cover (2-page spread) | 2 pages | ¥2,800,000 | 420 × 284     |
| 3rd cover                 | 1 page  | 1,350,000  | 210 × 284     |
| Back cover                | 1 page  | 2,000,000  | 200 × 270     |
| Offsets                   | 1 page  | 1,300,000  | 210 × 284     |
|                           | 2 pages | 2,600,000  | 420 × 284     |





Video Research I td

For more information, please visit **b** adv.asahi.com/english/magazine/

# The Asahi Shimbun Digital

# www.asahi.com/

"The Asahi Shimbun Digital" is Japan's leading news site that reaches 200 million page views and 30 million users every month. It covers a wide range of subject from political news to fashion trends. We can convey your message and reach your target audience effectively.



AUDIENCE PROFILE **GENDER & AGE** 





## The Asahi Shimbun has won many international journalism awards. Last year, we won the Asian Digital Media Silver Awards 2020, setting a record for an excellent Asian digital journalism.

2014 : We don't have enough nurseries in Japan (http://digital.asahi.com/special/taikijido/)

- 2015 : TSUKIJI -Kitchen of the Times- (http://www.asah