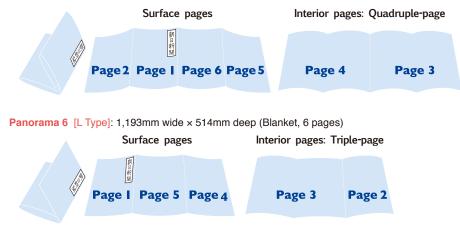

## **Panorama** (Panorama wide / Panorama 6)

Panorama is a special foldout insert to achieve creative effect. With eight / six pages combined into one unit, this wide space brings powerful panoramic expression.

### FORMAT:

Panorama wide : 1,600mm wide × 514mm deep (Blanket, 8 pages)

For more information adv.asahi.com/adv/english/pdf/supplement/201707\_ SupplementsDefinitiveMediaSolution.pdf