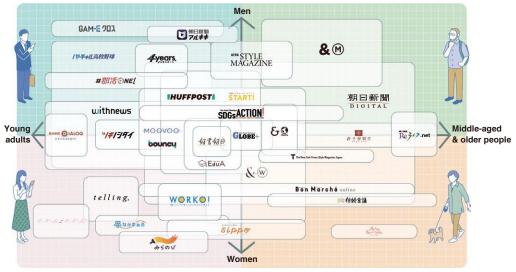

ion: 150% (category 2) × 120% (category 3) = 180% of regular rate

## The Asahi Shimbun digital media

The Asahi Shimbun operates many sites tailored to target users. We can propose the best medium according to client needs.



# **Asahi Digital Solutions**





- Optimal solutions for content marketing with one-stop service
- Utilizing all of Asahi group resources
- Deep understanding of advertisers' objectives

## 4 LABORATORIES

Content

Lab

Associating with 4 laboratories to provide professional solutions

## **Digital content development**

More than 30 media aiming at various targets Editor-in-chief fully commits content marketing



## Excellent communities

Each medium with highly engaged communities
 Insight researches

## More than 30 digital media that fit advertisers' target





The Asahi's strength in creating design and diffusion as one-stop service.

# Data Lab

Л

Asahi Digital

Events by

The Asahi

Web sites

## Sophisticated data utilization

2

Asahi Shimbu

SHOP

Sophisticated data utilizationData management using DMP

Asahi CDP

Customer

Data

Platform

**Centralization of** 

The Asahi's user data

## Ad delivery based on analysis of data on user behavior





Analyze access data, and use it in marketing campaigns for potential customers