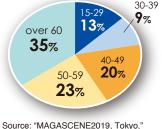

182 × 257     |





# **AERA**

## Weekly News Magazine

CIRCULATION: 83,692 JMPA print certification, Jul.-Sep.2020

FORMAT: 210mm wide × 284mm deep / Modified A4 size

- COVER PRICE (Tax included): ¥400
- PUBLICATION: Every Monday Cover date is 10 days prior to issue date

#### RATES & FORMATS / Full Color:

| Position                  | Space   | Rate       | Size (W×D) mm |
|---------------------------|---------|------------|---------------|
| 2nd cover (2-page spread) | 2 pages | ¥2,800,000 | 420 × 284     |
| 3rd cover                 | 1 page  | 1,350,000  | 210 × 284     |
| Back cover                | 1 page  | 2,000,000  | 200 × 270     |
| Offsets                   | 1 page  | 1,300,000  | 210 × 284     |
|                           | 2 pages | 2,600,000  | 420 × 284     |





Video Research I td

For more information, please visit **b** adv.asahi.com/english/magazine/

# The Asahi Shimbun Digital

# www.asahi.com/

"The Asahi Shimbun Digital" is Japan's leading news site that reaches 200 million page views and 30 million users every month. It covers a wide range of subject from political news to fashion trends. We can convey your message and reach your target audience effectively.



AUDIENCE PROFILE **GENDER & AGE** 





## The Asahi Shimbun has won many international journalism awards. Last year, we won the Asian Digital Media Silver Awards 2020, setting a record for an excellent Asian digital journalism.

2014 : We don't have enough nurseries in Japan (http://digital.asahi.com/special/taikijido/)

- 2015 : TSUKIJI -Kitchen of the Times- (http://www.asahi.