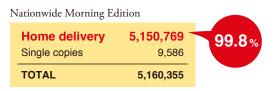

### HOME DELIVERY RATE:

#### Nearly 100% Home Delivery-

The Asahi Shimbun is distributed almost every day nationwide. Household subscriptions account for 99.8% of the total circulation. which ensure advertisers can reach millions of stable and loyal readers.