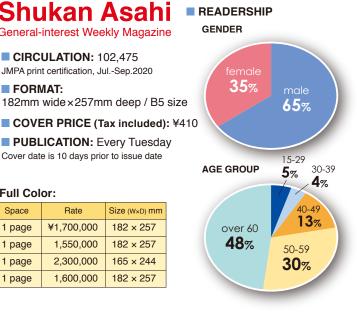

### RATES & FORMATS / Full Color:

| Position   | Space  | Rate       | Size (W×D) mm |
|------------|--------|------------|---------------|
| 2nd cover  | 1 page | ¥1,700,000 | 182 × 257     |
| 3rd cover  | 1 page | 1,550,000  | 182 × 257     |
| Back cover | 1 page | 2,300,000  | 165 × 244     |
| Offsets    | 1 page | 1,600,000  | 182 × 257     |