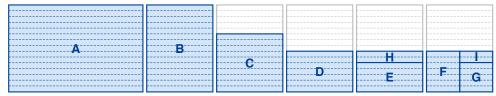

#### DISPLAY ADS RATES & FORMATS:

| A Double-page Spread   | A Double-page Spread: 30 columns (789mm wide × 514mm deep) |                 |                 |                 |  |  |  |
|------------------------|------------------------------------------------------------|-----------------|-----------------|-----------------|--|--|--|
|                        | Black an                                                   | d White         | Full Color      |                 |  |  |  |
|                        | Morning Edition                                            | Evening Edition | Morning Edition | Evening Edition |  |  |  |
| National edition       | ¥75,330,000                                                | ¥58,230,000     | ¥86,700,000     | ¥63,885,000     |  |  |  |
| Tokyo edition          | 42,795,000                                                 | 35,775,000      | 48,060,000      | 38,505,000      |  |  |  |
| Osaka edition          | 25,905,000                                                 | 20,385,000      | 29,430,000      | 22,110,000      |  |  |  |
| Seibu (Kyushu) edition | 12,218,000                                                 | 6,638,000       | 14,258,000      | 7,508,000       |  |  |  |
| Nagoya edition         | 7,065,000                                                  | 5,115,000       | 8,280,000       | 5,775,000       |  |  |  |
| Hokkaido edition       | 3,607,000                                                  | 2,767,000       | 4,192,000       | 3,052,000       |  |  |  |

| B Full-page: 15 columns (382mm wide × 514mm deep) |                 |                 |                 |                 |  |  |  |
|---------------------------------------------------|-----------------|-----------------|-----------------|-----------------|--|--|--|
|                                                   | Black an        | d White         | Full Color      |                 |  |  |  |
|                                                   | Morning Edition | Evening Edition | Morning Edition | Evening Edition |  |  |  |
| National edition                                  | ¥39,855,000     | ¥30,735,000     | ¥47,435,000     | ¥34,505,000     |  |  |  |
| Tokyo edition                                     | 22,695,000      | 18,945,000      | 26,205,000      | 20,765,000      |  |  |  |
| Osaka edition                                     | 13,710,000      | 10,770,000      | 16,060,000      | 11,920,000      |  |  |  |
| Seibu (Kyushu) edition                            | 6,480,000       | 3,480,000       | 7,840,000       | 4,060,000       |  |  |  |
| Nagoya edition                                    | 3,735,000       | 2,700,000       | 4,545,000       | 3,140,000       |  |  |  |
| Hokkaido edition                                  | 1,905,000       | 1,455,000       | 2,295,000       | 1,645,000       |  |  |  |

| C 2/3 page: 10 columns (382mm wide × 342mm deep) |                 |                 |                 |                 |  |  |
|--------------------------------------------------|-----------------|-----------------|-----------------|-----------------|--|--|
|                                                  | Black an        | nd White        | Full Color      |                 |  |  |
|                                                  | Morning Edition | Evening Edition | Morning Edition | Evening Edition |  |  |
| National edition                                 | ¥27,760,000     | ¥21,380,000     | ¥35,340,000     | ¥25,150,000     |  |  |
| Tokyo edition                                    | 15,820,000      | 13,200,000      | 19,330,000      | 15,020,000      |  |  |
| Osaka edition                                    | 9,560,000       | 7,500,000       | 11,910,000      | 8,650,000       |  |  |
| Seibu (Kyushu) edition                           | 4,510,000       | 2,420,000       | 5,870,000       | 3,000,000       |  |  |
| Nagoya edition                                   | 2,600,000       | 1,880,000       | 3,410,000       | 2,320,000       |  |  |
| Hokkaido edition                                 | 1,320,000       | 1,020,000       | 1,710,000       | 1,210,000       |  |  |

|                        | Black an        | d White         | Full Color      |                 |  |
|------------------------|-----------------|-----------------|-----------------|-----------------|--|
|                        | Morning Edition | Evening Edition | Morning Edition | Evening Edition |  |
| National edition       | ¥20,678,000     | ¥15,953,000     | ¥28,258,000     | ¥19,723,000     |  |
| Tokyo edition          | 11,781,000      | 9,835,000       | 15,291,000      | 11,655,000      |  |
| Osaka edition          | 7,126,000       | 5,586,000       | 9,476,000       | 6,736,000       |  |
| Seibu (Kyushu) edition | 3,360,000       | 1,806,000       | 4,720,000       | 2,386,000       |  |
| Nagoya edition         | 1,939,000       | 1,400,000       | 2,749,000       | 1,840,000       |  |
| Hokkaido edition       | 987,000         | 756,000         | 1,377,000       | 946,000         |  |

|                        | Black an        | nd White        | Full Color      |                 |  |
|------------------------|-----------------|-----------------|-----------------|-----------------|--|
|                        | Morning Edition | Evening Edition | Morning Edition | Evening Edition |  |
| National edition       | ¥15,355,000     | ¥11,840,000     | ¥22,935,000     | ¥15,610,000     |  |
| Tokyo edition          | 8,755,000       | 7,305,000       | 12,265,000      | 9,125,000       |  |
| Dsaka edition          | 5,290,000       | 4,155,000       | 7,640,000       | 5,305,00        |  |
| Seibu (Kyushu) edition | 2,495,000       | 1,340,000       | 3,855,000       | 1,920,000       |  |
| Nagoya edition         | 1,440,000       | 1,040,000       | 2,250,000       | 1,480,000       |  |
| Hokkaido edition       | 735,000         | 560,000         | 1,125,000       | 750,000         |  |

|                        | Black ar        | nd White        | Full C          | Color           |
|------------------------|-----------------|-----------------|-----------------|-----------------|
|                        | Morning Edition | Evening Edition | Morning Edition | Evening Edition |
| National edition       | ¥11,179,000     | ¥8,617,000      | ¥18,759,000     | ¥12,387,000     |
| Tokyo edition          | 6,359,500       | 5,306,000       | 9,869,500       | 7,126,000       |
| Osaka edition          | 3,843,000       | 3,017,000       | 6,193,000       | 4,167,000       |
| Seibu (Kyushu) edition | 1,813,000       | 976,500         | 3,173,000       | 1,556,500       |
| Nagoya edition         | 1,046,500       | 756,000         | 1,856,500       | 1,196,000       |
| Hokkaido edition       | 532,000         | 409,500         | 922,000         | 599,500         |

## G 1/6 page: 5 columns × 1/2 (190mm wide × 170mm deep)

|                        | Black ar        | nd White        | Full Color      |                 |  |
|------------------------|-----------------|-----------------|-----------------|-----------------|--|
|                        | Morning Edition | Evening Edition | Morning Edition | Evening Edition |  |
| National edition       | ¥8,262,500      | ¥6,370,000      | ¥15,842,500     | ¥10,140,000     |  |
| Tokyo edition          | 4,712,500       | 3,932,500       | 8,222,500       | 5,752,500       |  |
| Osaka edition          | 2,847,500       | 2,235,000       | 5,197,500       | 3,385,00        |  |
| Seibu (Kyushu) edition | 1,342,500       | 722,500         | 2,702,500       | 1,302,50        |  |
| Nagoya edition         | 775,000         | 560,000         | 1,585,000       | 1,000,000       |  |
| Hokkaido edition       | 395,000         | 302,500         | 785,000         | 492,50          |  |
|                        |                 |                 |                 |                 |  |

## H 2 columns (382mm wide × 66mm deep)

|                        | Black ar        | d White         | Full Color      |                 |  |
|------------------------|-----------------|-----------------|-----------------|-----------------|--|
|                        | Morning Edition | Evening Edition | Morning Edition | Evening Edition |  |
| National edition       | ¥6,610,000      | ¥5,096,000      | ¥14,190,000     | ¥8,866,000      |  |
| Tokyo edition          | 3,770,000       | 3,146,000       | 7,280,000       | 4,966,000       |  |
| Osaka edition          | 2,278,000       | 1,788,000       | 4,628,000       | 2,938,000       |  |
| Seibu (Kyushu) edition | 1,074,000       | 578,000         | 2,434,000       | 1,158,000       |  |
| Nagoya edition         | 620,000         | 448,000         | 1,430,000       | 888,000         |  |
| Hokkaido edition       | 316,000         | 242,000         | 706,000         | 432,000         |  |

## 2 columns × 1/2 (190mm wide × 66mm deep)

|                        | Black an        | nd White        | Full Color      |                 |  |
|------------------------|-----------------|-----------------|-----------------|-----------------|--|
|                        | Morning Edition | Evening Edition | Morning Edition | Evening Edition |  |
| National edition       | ¥3,305,000      | ¥2,548,000      | ¥10,885,000     | ¥6,318,000      |  |
| Tokyo edition          | 1,885,000       | 1,573,000       | 5,395,000       | 3,393,000       |  |
| Osaka edition          | 1,139,000       | 894,000         | 3,489,000       | 2,044,000       |  |
| Seibu (Kyushu) edition | 537,000         | 289,000         | 1,897,000       | 869,000         |  |
| Nagoya edition         | 310,000         | 224,000         | 1,120,000       | 664,000         |  |
| Hokkaido edition       | 158,000         | 121,000         | 548,000         | 311,000         |  |