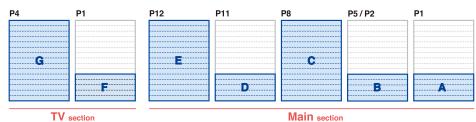

## **De** The Asahi Shimbun's weekend supplement

"be" is a weekend supplement delivered every Saturday with The Asahi Shimbun national morning edition. "be" has two sections: "main section" for various information on lifestyle, entertainment and culture, and "TV section" for weekly TV schedule.

#### Main: 12 pages TV: 4 pages

### ADVERTISING SPACE:

#### RATES & FORMATS:

|            |   | Page | Size                   | Rate        |
|------------|---|------|------------------------|-------------|
| Main       | Α | 1    | 1/3 page (Full color)  | ¥12,000,000 |
|            | В | 2/5  | 1/3 page (Full color)  | 9,000,000   |
| <b>C</b> 8 |   | 8    | Full page (Full color) | 19,000,000  |
|            | D | 11   | 1/3 page (Full color)  | 9,000,000   |
|            | Е | 12   | Full page (Full color) | 25,000,000  |
| TV         | F | 1    | 1/3 page (Full color)  | ¥12,000,000 |
|            | G | 4    | Full page (Full color) | 25,000,000  |