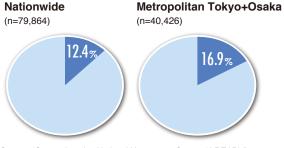

## PENETRATION RATE:

Source: "Comprehensive National Newspaper Survey (J-READ)," October 2019, Video Research Ltd.