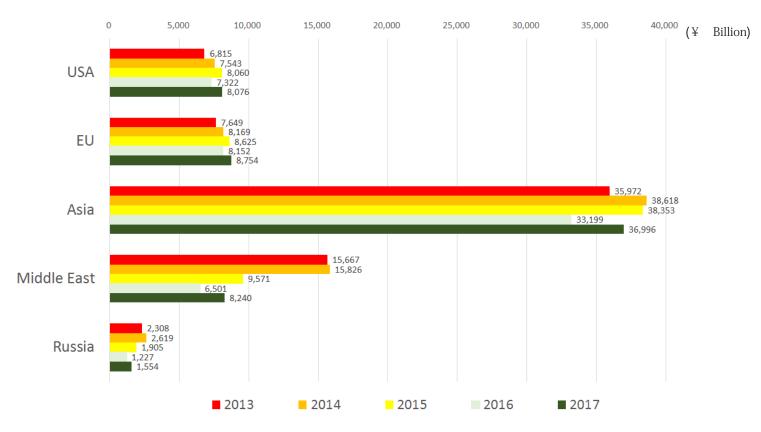

#### Imports from World by Area/ Country

Source: "Foreign Trade 2018" Japan Foreign Trade Council, Inc http://www.jftc.or.jp/english/reports.htm