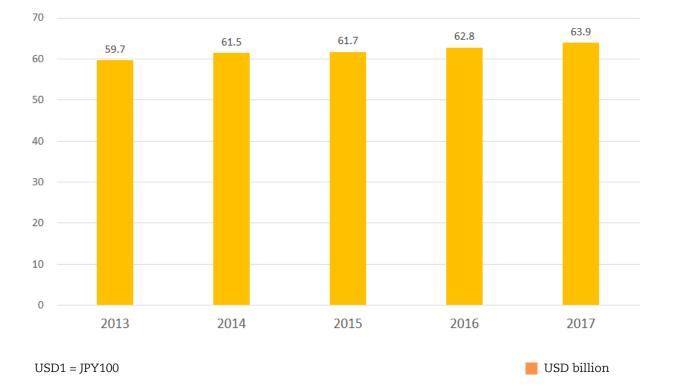

(USD billion)

### AD SPENDS SHOW THE CONTINUED GROWTH (1)

#### Total Ad Spends in 2017: USD63.9 billion

Source: Dentsu, Inc."Japan advertising expenditure 2017" http://www.dentsu.com/knowledgeanddata/ad\_expenditures/