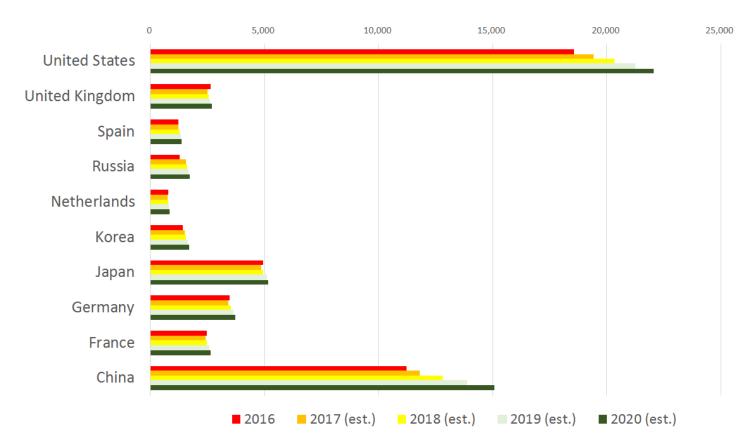

#### GDP by Country

Source : IMF "World Economic Outlook Databases October, 2017 edition" https://www.imf.org/external/pubs/ft/weo/2017/01/weodata/index.aspxindex.aspx