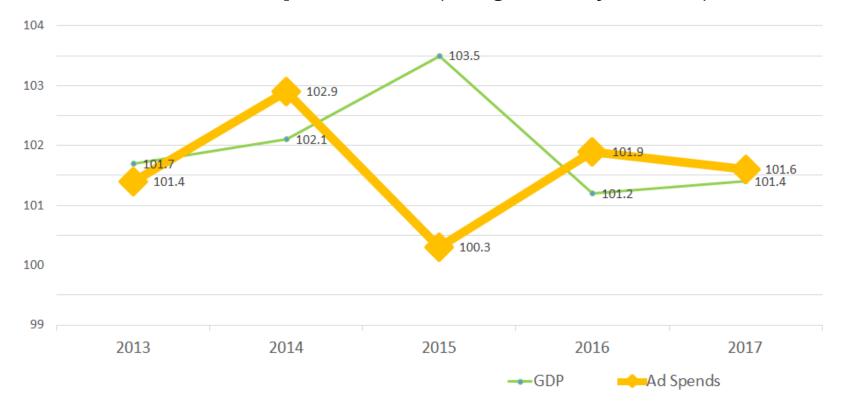

### AD SPENDS SHOW THE CONTINUED GROWTH (2)

Trends of Ad Spends and GDP (Changes from a year earlier)

Source: Dentsu, Inc."Japan advertising expenditure 2017" http://www.dentsu.com/knowledgeanddata/ad\_expenditures/