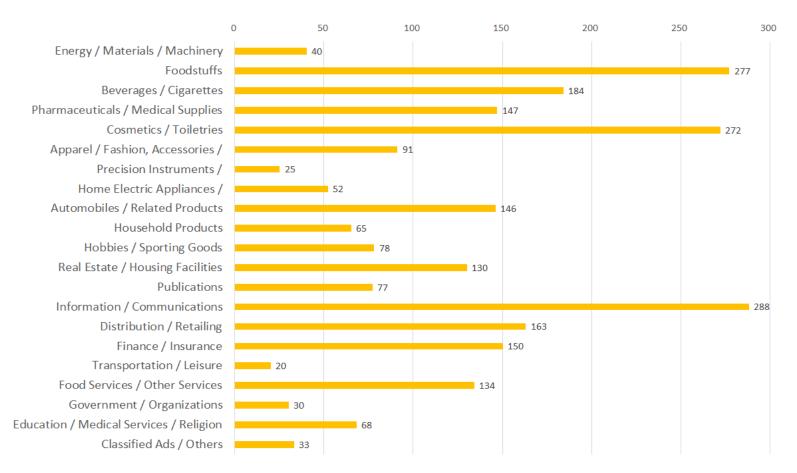

#### AD SPENDS SHOW THE CONTINUED GROWTH (3)

#### Ad Spends classified by Industries

Source: Dentsu, Inc."Japan advertising expenditure 2017" http://www.dentsu.com/knowledgeanddata/ad\_expenditures/

(JPY billion)